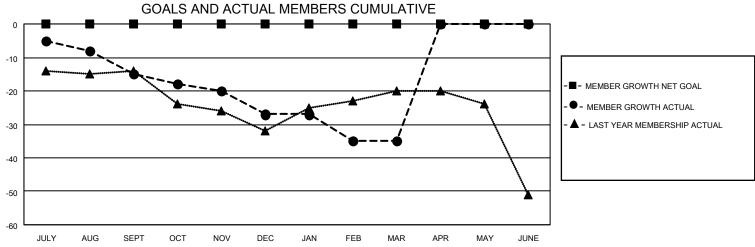

## MONTHLY MEMBERSHIP PROGRESS REPORT

LOCATION IOWA District 9 NW Results as of: 3/31/2021

| Clubs         |               |             |               | Members               |                        |                         |                                                    |  |
|---------------|---------------|-------------|---------------|-----------------------|------------------------|-------------------------|----------------------------------------------------|--|
|               | RESULTS FOR   | R 2020-2021 |               | RESULTS FOR 2020-2021 |                        |                         |                                                    |  |
| QUARTER       | NEW CLUB GOAL | NEW CLUBS   | DROPPED CLUBS | QUARTER MEM           | BER GROWTH NET<br>GOAL | MEMBER GROWTH<br>ACTUAL | DROPPED<br>MEMBERS ACTUAL<br>(including transfers) |  |
| JULY/AUG/SEPT | 0             | 0           | 1             | JULY/AUG/SEPT         | 0                      | 7                       | 19                                                 |  |
| OCT/NOV/DEC   | 0             | 0           | 0             | OCT/NOV/DEC           | 0                      | 6                       | 18                                                 |  |
| JAN/FEB/MAR   | 0             | 0           | 0             | JAN/FEB/MAR           | 0                      | 13                      | 20                                                 |  |
| APR/MAY/JUNE  | 0             | 0           | 0             | APR/MAY/JUNE          | 0                      | 0                       | 0                                                  |  |